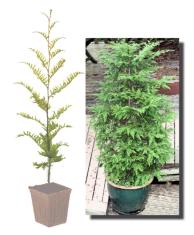

## Libocedrus plumosa – kawaka, NZ cedar

Height: 6m; Spread: 2m

Ornamental specimen tree similar to exotic conifers in appearance. Prefers sites with shelter and cool soil. This tree maintains a Christmas tree shape and is slow-growing. It looks rather like a pine and survives well in a large pot, making it a great permanent living Christmas tree that grows with the family.