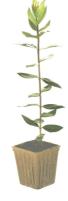

## Podocarpus totara var. totara – totara

Height: 10m; Spread: 9m

A very attractive specimen tree. Very hardy. The somewhat prickly foliage also makes an effective hedge.

**Pricing:** 2-Pack with 2 Tree Seedlings, Information Sheet and Planting Instructions in a carry carton: \$20.00 including GST and excluding delivery costs.