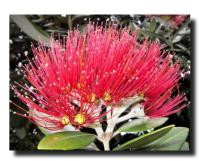

Height: 15m; Spread: 15m

The New Zealand Christmas tree needs little introduction. Red flowers at Christmas time. Frost tender as juvenile. Extremely tough in coastal conditions on dry rocky shores. Survives well in a large pot. It is found naturally to the north of a line through Taupo. For locations south of this we would substitute a totara.